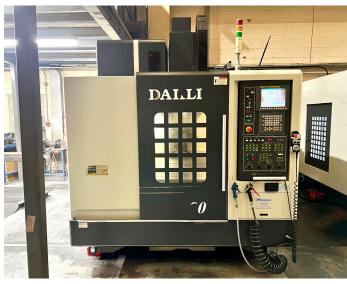

Fanuc Series 0i-MC Control (2008)

Lot 15: DAHLIH MCH800 Twin Pallet Horizontal Machining Centre with Fanuc Series 0i-MD Control (2012)

Phase 1 - Lots can be purchased and released immediately.

Lot 5: DAHLIH MCV1020BA Vertical Machining Centre

with Fanuc Series 0i-MC Control (2007)

Phase 2 - Lots can be purchased immediately but only released in February, 2025.

DAHLIH

M(V 1020EA

Lot 9: HWACHEON Hi-Tec 550BL CNC Lathe with Fanuc Series 0i-TD Control (2011)