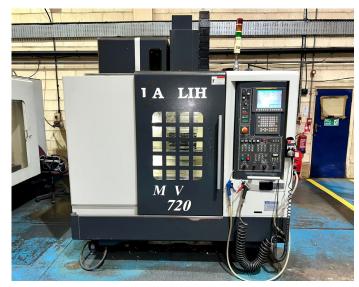

#### **MODERN CNC LATHES & MACHINING CENTRES WEST YORKSHIRE, ENGLAND**

Lot 6: DAHLIH MCV720 Vertical Machining Centre with **Fanuc Solution C Control (2013)** 

Lot 7: DAHLIH DMX320 5 Axis Vertical Machining Centre with Fanuc Series 0i-MF Control (2018)