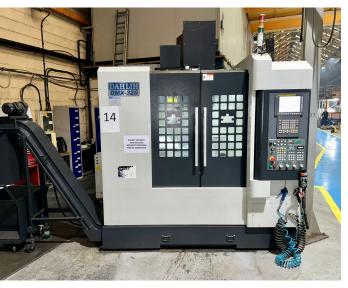

## machinebidder.com

machinebidder.com

Lot 14: DAHLIH DL-MCV1450 Vertical Machining Centre (2019) (2 available)

2025

Lot 13: DAHLIH MCV2100 Vertical Machining Centre with Fanuc Series 0i-MD Control (2013)