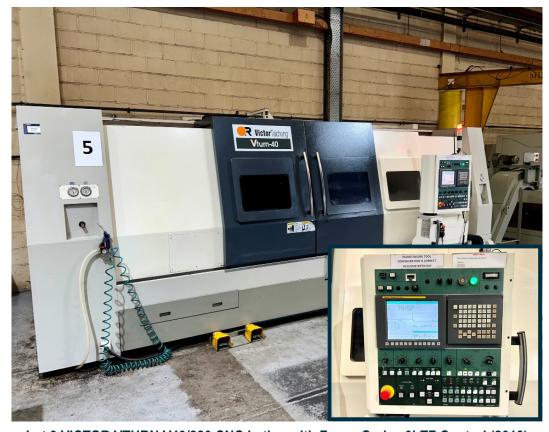

Fanuc Series 0i-MC Control (2008)

Lot 15: DAHLIH MCH800 Twin Pallet Horizontal Machining Centre with Fanuc Series 0i-MD Control (2012)

Phase 1 - Lots can be purchased and released immediately.

Lot 5: DAHLIH MCV1020BA Vertical Machining Centre